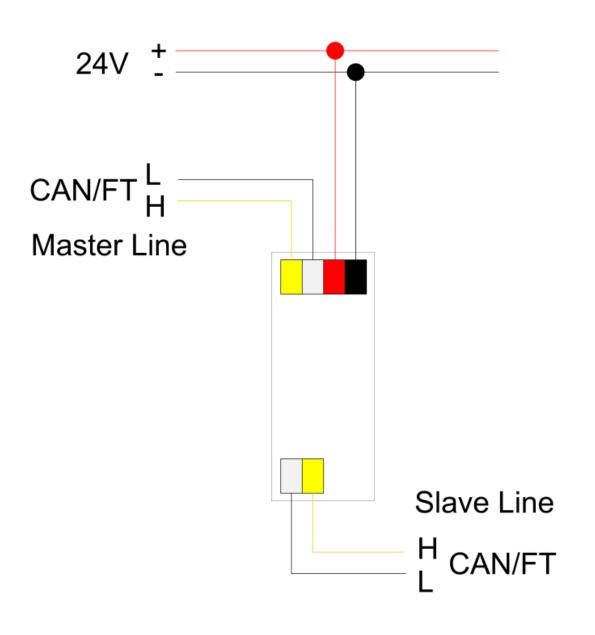

l:<br>Color:<br>Dimensions:<br>IP20 according to EN 60529<br>-5C +55C<br>-20C +70C<br>50g |



### Security advice

The installation and assembly of electrical equipment may only be performed by skilled electrician. The devices must not be used in any relation with equipment that supports, directly or indirectly, human health or life or with application that can result danger of people, animals or real value

### Mounting advice

The devices are supplied in operational status. The cables connections included can be clamped to the housing if required.

### **Electrical connection**

The devices are constructed for the operation of protective low voltage (SELV). Grounding of device not needed. When switching the power supply on or off, power surges must be avoided.

**Connection diagram**