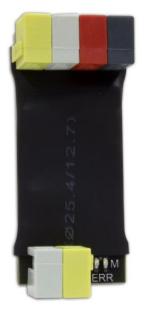

CAN-CANLF in-line repeater flush-mounted

### Mounting advice

The devices are supplied in operational status. The cables connections included can be clamped to the housing if required.

### **Electrical connection**

The devices are constructed for the operation of protective low voltage (SELV). Grounding of device not needed. When switching the power supply on or off, power surges must be avoided.